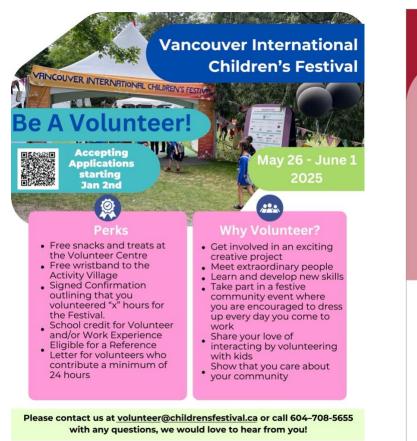

# **Community News and Resources**

childrensfestival.ca O Volunteer@childrensfestival.ca

Show up, speak up for safety Tell us how young workers can show up and speak up at work to improve safety for everyone. Submit your video and you could win a cash prize.