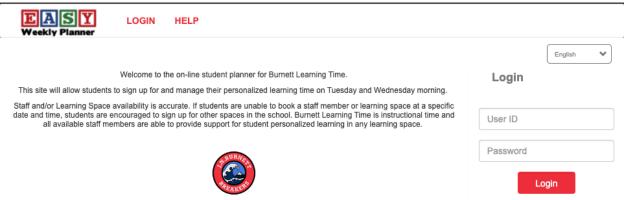

## Logging In:

Your default username is your student number. Your default password are your first the initials of your name and your student number.

e.g. John Napier has a student number of 123456 so their login is:

User ID: 123456 Password: JN123456