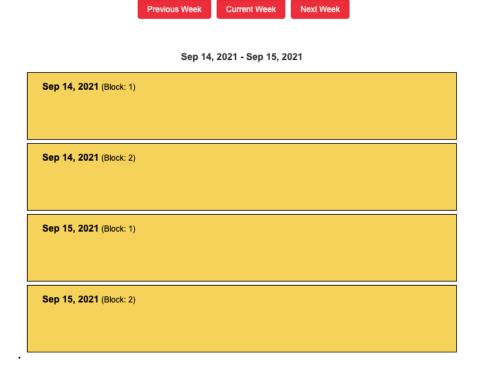

## Signing up for BLT:

Every day is made up of two blocks. You may sign up with a teacher for 1 or 2 blocks of time, if they are available. Block 1 is from 8:30 AM – 9:20 AM and Block 2 is from 9:20 AM – 10:10 AM.