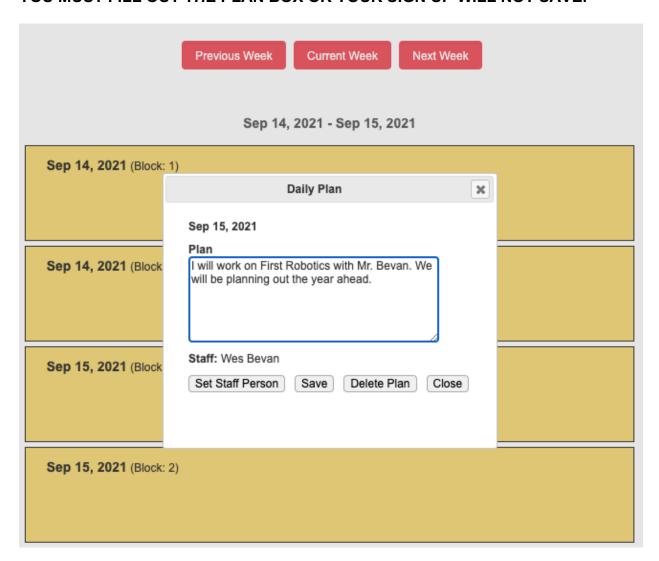

# Burnett Learning Time Sign Up

Click on the block of time you wish to sign up and a box will appear. In this box, you can now sign up with a teacher who is available as well as describe your plan during BLT. **YOU MUST FILL OUT THE PLAN BOX OR YOUR SIGN UP WILL NOT SAVE.** 