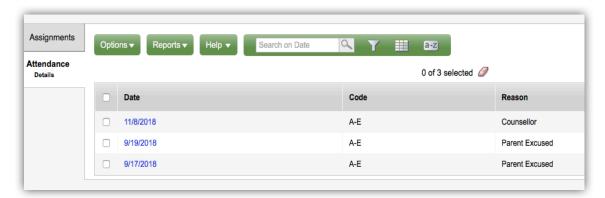

Attendance side tab provides attendance information for the selected class. Once you have selected a course and clicked on a Side Tab you can use the navigation arrows in the top right corner to switch between courses that are in the list. Selecting one of the dates highlighted in blue will provide some details about the absence record.