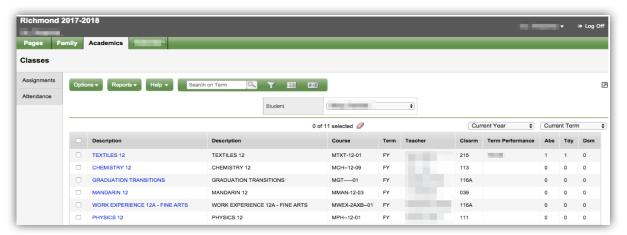

## **Academics Top Tab**

The Academics Top Tab will show all of the courses that your son/daughter are currently enrolled in and allow you to select a course (using the checkbox beside the course) to see Side Tabs with details about the attendance or grades.

**Assignments**-side tab may provide assignment and assessment information. Each school and teacher has discretion when using this side tab. **Please note:** marks provided here may not be a full picture of a student's level and they may not relate to their report card mark.

Attendance side tab provides attendance information for the selected class. Once you have selected a course and clicked on a Side Tab you can use the navigation arrows in the top right corner to switch between courses that are in the list. Selecting one of the dates highlighted in blue will provide some details about the absence record.