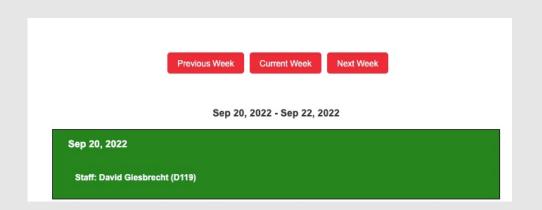

## How to Sign-Up for a Session

Previous Week Current Week Next Week

Sep 20, 2022 - Sep 22, 2022

- Use the buttons at the top of the screen to toggle to the first week of BLT.
- All of your unselected sessions have a yellow background.
- All of your selected sessions have a green background.
- The student in the image has signed up for BLT on September 20 with Mr. Giesbrecht to work on English.