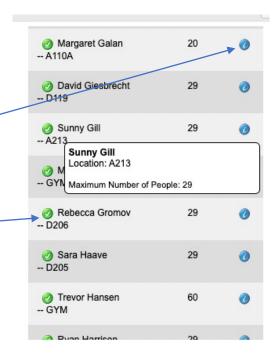

### Selecting a Learning Space

- After writing a plan, click Set Staff Person
- All available staff members will appear in this list.
- Click on the blue 'i' to see additional details for this space
  - There may be specific information like 'lab support' or 'fitness room access'.
- Click on the green check mark to add yourself to that session. Note that the number of available spots will adjust as students sign up.
- If the learning space you want to attend is full, you will need to find another learning space.

#### --- Displaying 49 Entries ---

| Available |                           |
|-----------|---------------------------|
| 25        | 0                         |
| 28        | 0                         |
| 5         | 0                         |
| 29        | 0                         |
| 29        | 0                         |
| 28        | 0                         |
|           | 25<br>28<br>5<br>29<br>29 |