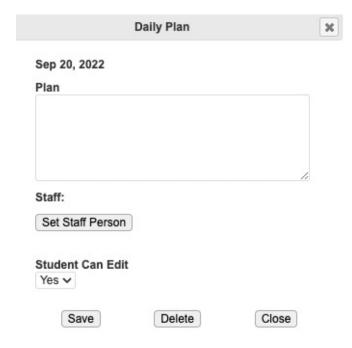

- A pop-up window will appear asking you for a plan. You MUST enter a plan
  - Ie. Work on Social Studies, ask math teacher for help, work independently in this space on my Science project, etc.
- Pay attention to the date and the location

### Selecting a Learning Space

- After writing a plan, click Set Staff Person
- All available staff members will appear in this list.
- Click on the blue 'i' to see additional details for this space
  - There may be specific information like 'lab support' or 'fitness room access'.
- Click on the green check mark to add yourself to that session. Note that the number of available spots will adjust as students sign up.
- If the learning space you want to attend is full, you will need to find another learning space.