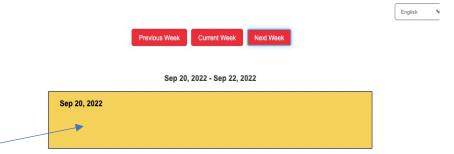

## How to Sign-Up for a Session

Previous Week Current Week Next Week

Sep 20, 2022 - Sep 22, 2022

- Use the buttons at the top of the screen to toggle to the first week of BLT.
- All of your unselected sessions have a yellow background.
- All of your selected sessions have a green background.
- The student in the image has signed up for BLT on September 20 with Mr. Giesbrecht to work on English.